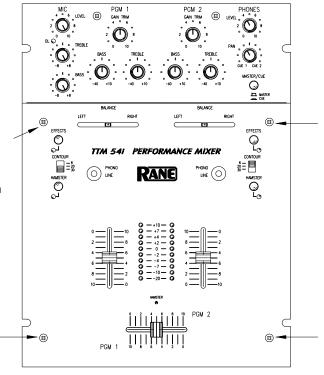

## <u>Transform Switch Removal</u>

- 1. Remove the three fader knobs by gently pulling up.
- 2. Remove the four screws securing the cover plate (see Figure 1) with a #1 Phillips screwdriver.
- 3. Carefully remove cover plate.
- 4. Remove the screws (shown in Figure 2) with a #1 screwdriver, while holding the switch in place.
- 5. Lower switch into unit and bring through hole in panel.
- 6. Remove ribbon cable from the switch assembly.

Figure 1