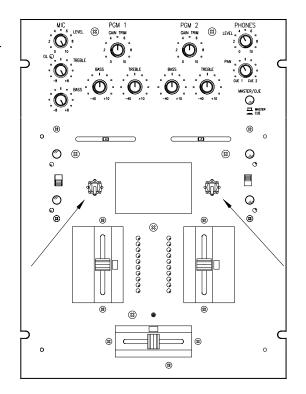

Figure 2

**11307** 103982

## <u>Transform Switch Removal</u>

- 1. Remove the three fader knobs by gently pulling up.
- 2. Remove the four screws securing the cover plate (see Figure 1) with a #1 Phillips screwdriver.
- 3. Carefully remove cover plate.
- 4. Remove the screws (shown in Figure 2) with a #1 screwdriver, while holding the switch in place.
- 5. Lower switch into unit and bring through hole in panel.
- 6. Remove ribbon cable from the switch assembly.