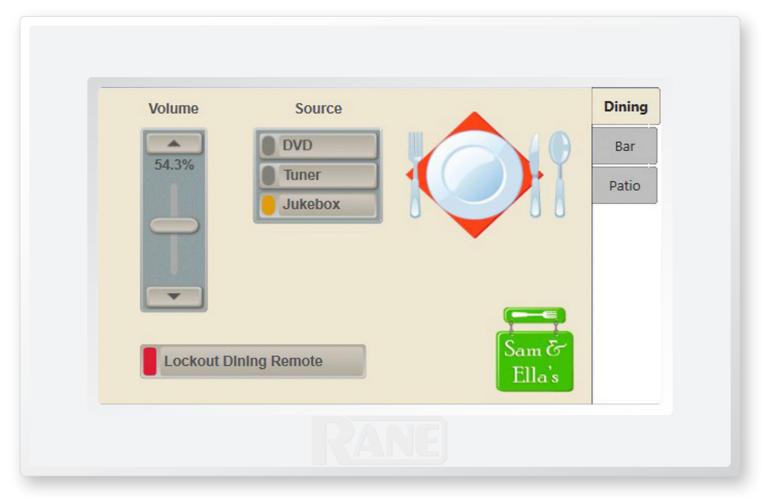

## Easy to use, easy to program.

Though third-party controllers can interface with Rane's HAL, there is a less expensive and easier choice. The DR6 is a fully customizable touchscreen remote for the HAL family. It supports multiple pages or tabs and any set of levels, toggles, selectors and / or commands. Drag, drop and resize controls any way that's desired. Use your custom background images and logos in full color on the 7 inch-wide LCD.

Optional on-screen User Access logins secure management pages from public or staff use. A programmable ambient light sensor automatically dims the backlight in darker rooms.

The Control Page Designer in Halogen allows you to create one set of pages and use them in a web control design (for any smartphone, tablet or computer), DR6 display or both.