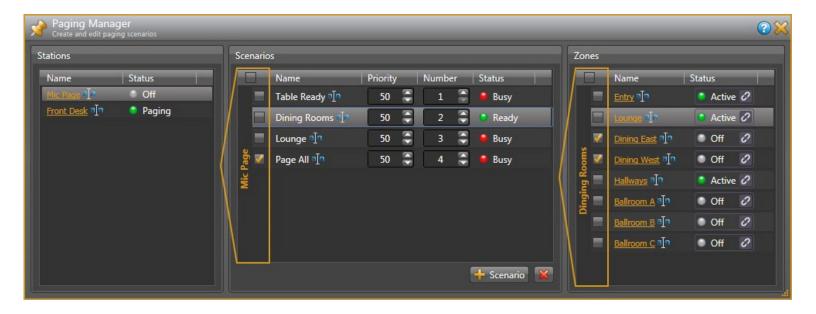

## Easily see all page sources and active zones in one window.

No matrix mixers or duckers needed.

## The smartest way to manage a paging system

Halogen software does the page source and zone wiring for you. Wire system-wide background music sources into the single Distributed Program Bus to automatically wire all music sources to every output zone. Paging Station DSP blocks automatically connect input page sources to paged zones.

Wiring from all page sources through the Paging Manager to all page zones – including rooms that combine – is automatic. The Paging Manager easily maps all page sources to any combination of zones when using the Paging Zone, Paging Station, Zone Processor, Room Combine Processor and Emergency Page blocks.