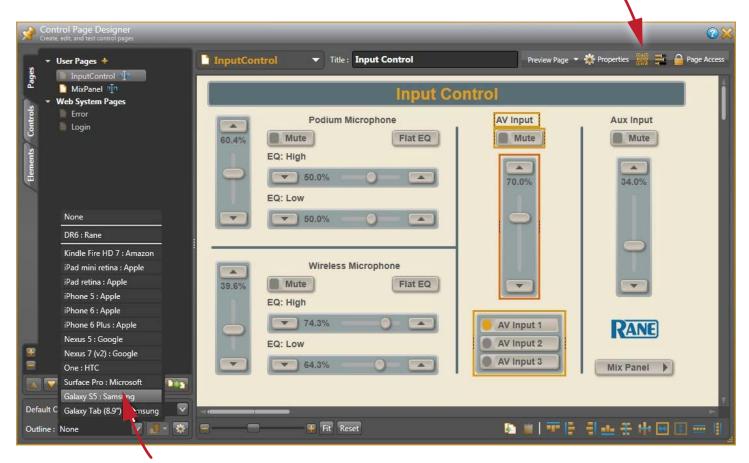

Halogen's Control Page Designer lets you create one set of pages and use them in a web control design, DR6 display or both. It even lets you generate a QR code to provide fast browser access to the controls.

For the best look on your device, select it's template from the list built into Halogen.