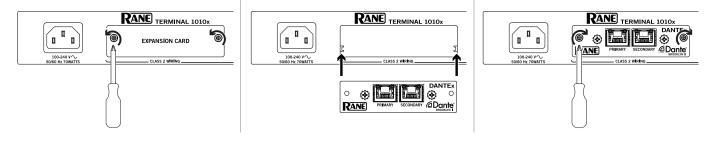

# Installation

**Important:** Before installing the DANTEx card, remove the power cable from Terminal 1010x and wait at least 15 seconds.

To install the DANTEx card in the Terminal 1010x:

#### Step 1:

Use a screwdriver to remove the two screws from the Expansion Card cover plate on the back of Terminal 1010x. Set the plate aside.

#### Step 2:

**IMPORTANT:** Make sure that the DANTEx card is aligned **into** the guide rails inside the empty slot, not above or below the rails. Improper inserting of the card above or below the guide rails can result in damage to the card, unit, or both.

Once aligned, carefully slide the DANTEx card into the empty slot along the guide rails inside until you hear it "snap" into place.

#### Step 3:

Use a screwdriver to secure the DANTEx card to Terminal 1010x using the provided screws. Be careful not to over-tighten the screws.

Your DANTEx card is now installed!